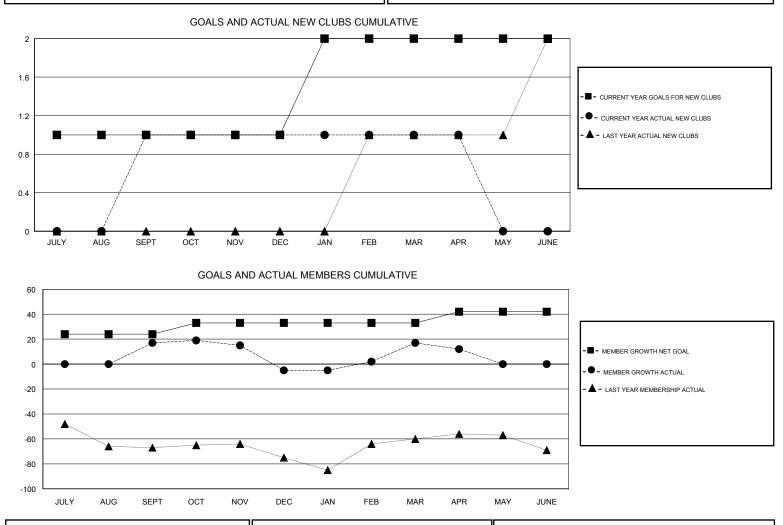

### GMT CA

| Clubs<br>RESULTS FOR 2018-2019 |   |   |   | Members<br>RESULTS FOR 2018-2019 |    |    |    |  |
|--------------------------------|---|---|---|----------------------------------|----|----|----|--|
|                                |   |   |   |                                  |    |    |    |  |
| JULY/AUG/SEPT                  | 1 | 1 | 0 | JULY/AUG/SEPT                    | 24 | 42 | 20 |  |
| OCT/NOV/DEC                    | 0 | 0 | 0 | OCT/NOV/DEC                      | 9  | 24 | 41 |  |
| JAN/FEB/MAR                    | 1 | 0 | 0 | JAN/FEB/MAR                      | 0  | 36 | 14 |  |
| APR/MAY/JUNE                   | 0 | 0 | 0 | APR/MAY/JUNE                     | 9  | 7  | 12 |  |